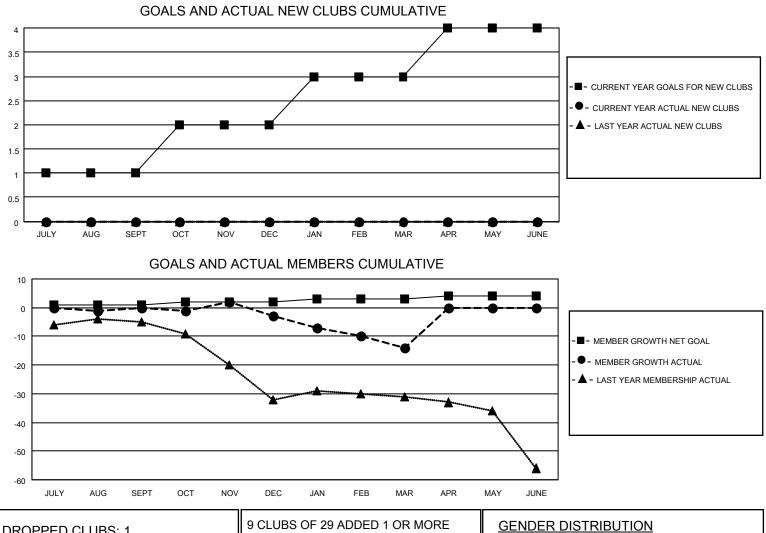

## LOCATION NEBRASKA

District 38 N

Results as of: 3/31/2021

| Clubs                 |               |           |               | Members               |                        |                         |                                                    |  |
|-----------------------|---------------|-----------|---------------|-----------------------|------------------------|-------------------------|----------------------------------------------------|--|
| RESULTS FOR 2020-2021 |               |           |               | RESULTS FOR 2020-2021 |                        |                         |                                                    |  |
| QUARTER               | NEW CLUB GOAL | NEW CLUBS | DROPPED CLUBS | QUARTER               | BER GROWTH NET<br>GOAL | MEMBER GROWTH<br>ACTUAL | DROPPED<br>MEMBERS ACTUAL<br>(including transfers) |  |
| JULY/AUG/SEPT         | 1             | 0         | 0             | JULY/AUG/SEPT         | 1                      | 7                       | 6                                                  |  |
| OCT/NOV/DEC           | 1             | 0         | 0             | OCT/NOV/DEC           | 1                      | 14                      | 14                                                 |  |
| JAN/FEB/MAR           | 1             | 0         | 1             | JAN/FEB/MAR           | 1                      | 3                       | 14                                                 |  |
| APR/MAY/JUNE          | 1             | 0         | 0             | APR/MAY/JUNE          | 1                      | 0                       | 0                                                  |  |

| DROPPED CLUBS: 1        |    | 9 CLUBS OF 29 ADDED 1 OR MORE<br>NEW MEMBERS<br>MALE 496 (70 |                                                                 | <u>STRIBUTION</u><br>496 (70.45%) |     |
|-------------------------|----|--------------------------------------------------------------|-----------------------------------------------------------------|-----------------------------------|-----|
| DROPPED MEMBERS         |    |                                                              | FEMALE                                                          | 208 (29.55%)                      |     |
| DECEASED                | 9  | CLICK HERE FOR CUMULATIVE                                    | TOTAL FAMILY UNIT MEMBERS<br>FAMILY MEMBERS PAYING HALF<br>DUES |                                   | 134 |
| CLUB CANCELLED<br>OTHER | 22 |                                                              |                                                                 |                                   | 68  |
| TOTAL                   | 34 |                                                              | 5020                                                            |                                   |     |